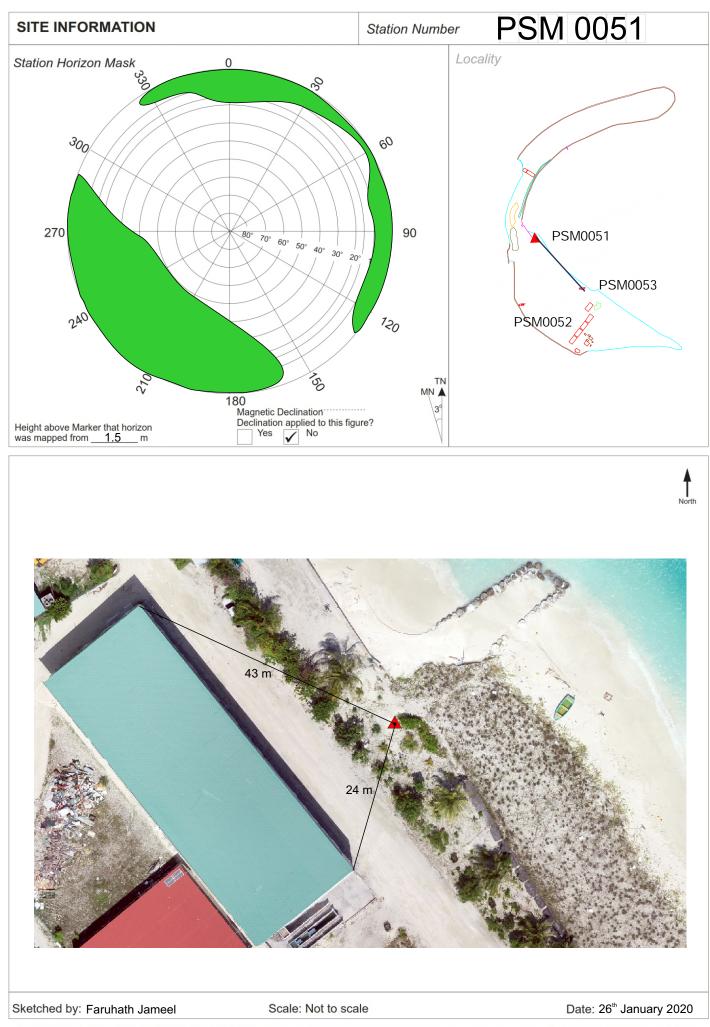

#### **CONTROL POINT DETAILS**

| CONTROL POINT DETAILS              | Station Number PSM0051              |  |
|------------------------------------|-------------------------------------|--|
| Coordinate Information             |                                     |  |
| Geodetic                           | Grid                                |  |
| WGS 84                             | UTM Zone 43                         |  |
| <sup>Lat:</sup> 4° 10' 48.57657" N | E: 328586.552 m                     |  |
| Long: 73° 27' 20.35985" E          | N: 462209.941 m                     |  |
| Ellp Height: -94.069 m             | Orth Height: 2.482 m                |  |
| Island Name: K.Gulhifalhu          | Date: 26 <sup>th</sup> January 2020 |  |

Monument description & method of survey:

- Concrete cast in situ to a 0.3m radius cylinder, 0.9m in length. 1.5m rebar driven in the ground.

- Monument labeled with s/s plate stating the point Id "PSM0051"

- +0.1m above ground level
- GNSS static survey method
- Vertical datum corrected to MSL established by Maldives Metreological Services for Hulhule' tide gauge

General site condition & access:

- Easy access
- Near small amount of vegetation
- Next to an open road
- Close to the beach