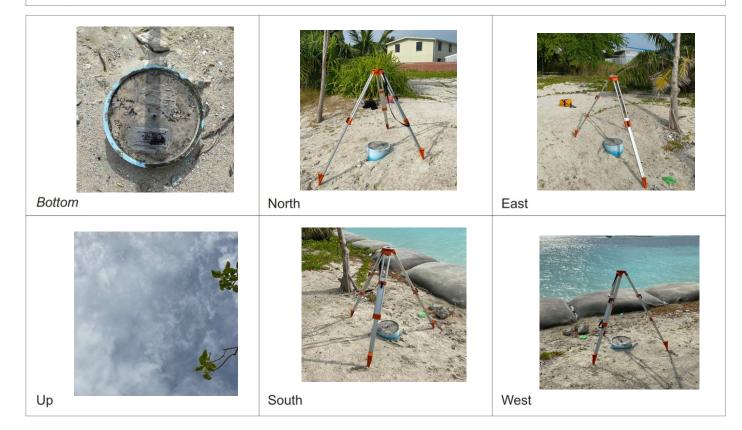

Station Number PSM0052

Monument description & method of survey:

- Concrete cast in situ to a 0.3m radius cylinder, 0.9m in length. 1.5m rebar driven in the ground.

- Monument labeled with s/s plate stating the point Id "PSM0052"

- +0.1m above ground level
- GNSS static survey method
- Vertical datum corrected to MSL established by Maldives Metreological Services for Hulhule' tide gauge

General site condition & access:

- Easy access
- Near small shrubs and bushes
- Next to an open road
- Close to the Geo bags on the beach

Owner: Royal Boskalis Westminster N.V.

MALDIVES LAND AND SURVEY AUTHORITY, MINISTRY OF HOUSING AND INFRASTRUCTURE, Ameenee Magu, Maafannu, Male', 20392, Maldives, Office (PABX): +(960) 3004300, Fax: +(960) 3004254, Email: survey@mhe.gov.mv, Web: www.surveyofmaldives.gov.mv, www.mhe.gov.mv