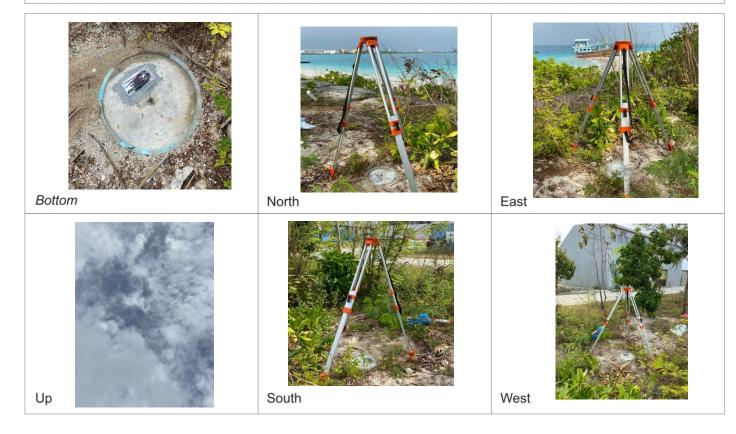

### **CONTROL POINT DETAILS**

| CONTROL POINT DETAILS     | Station Number PSM0053              |  |
|---------------------------|-------------------------------------|--|
| Coordinate Information    |                                     |  |
| Geodetic                  | Grid                                |  |
| WGS 84                    | UTM Zone 43                         |  |
| Lat: 4° 10' 41.92161" N   | E: 328785.538 m                     |  |
| Long: 73° 27' 26.82522" E | N: 462005.139 m                     |  |
| Ellp Height: -93.982 m    | Orth Height: 2.577 m                |  |
| Island Name: K.Gulhifalhu | Date: 26 <sup>th</sup> January 2020 |  |

Monument description & method of survey:

- Concrete cast in situ to a 0.3m radius cylinder, 0.9m in length. 1.5m rebar driven in the ground.

- Monument labeled with s/s plate stating the point Id "PSM0053"

- +0.1m above ground level
- GNSS static survey method
- Vertical datum corrected to MSL established by Maldives Metreological Services for Hulhule' tide gauge
- Datum Point

General site condition & access:

- Easy access
- Near small shrubs and bushes
- Next to an open road
- Close to the Geo bags on the beach

Owner: Royal Boskalis Westminster N.V.

MALDIVES LAND AND SURVEY AUTHORITY, MINISTRY OF HOUSING AND INFRASTRUCTURE, Ameenee Magu, Maafannu, Male', 20392, Maldives, Office (PABX): +(960) 3004300, Fax: +(960) 3004254, Email: survey@mhe.gov.mv, Web: www.surveyofmaldives.gov.mv, www.mhe.gov.mv