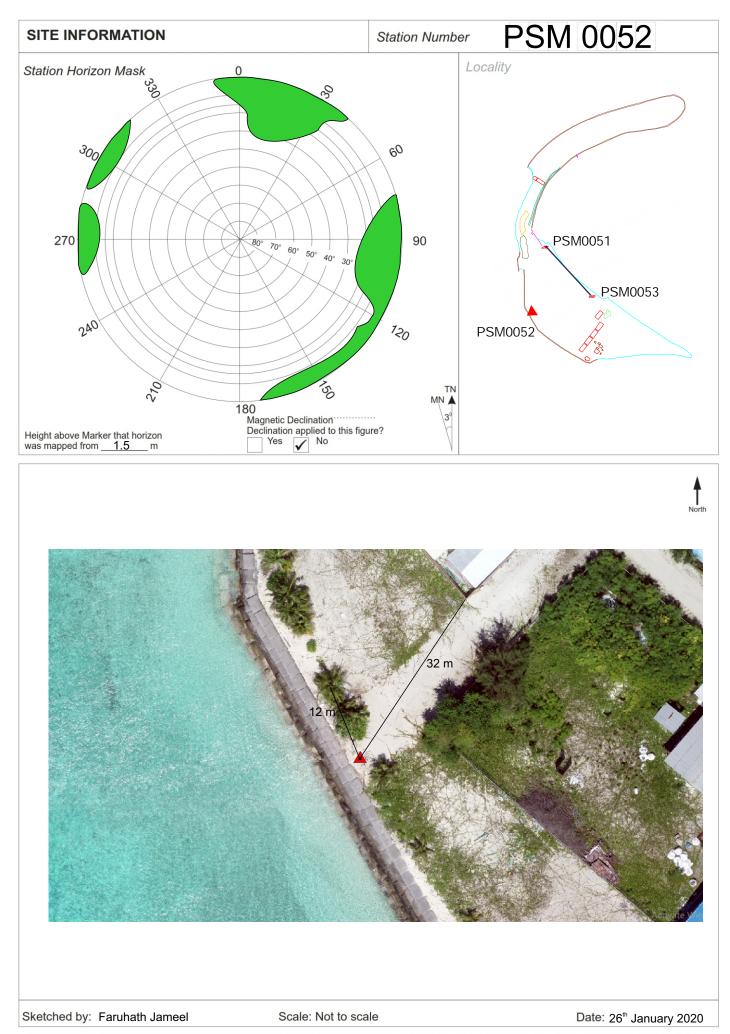

### CONTROL POINT DETAILS

| Coordinate Information    |                                     |
|---------------------------|-------------------------------------|
| Geodetic                  | Grid                                |
| WGS 84                    | UTM Zone 43                         |
| Lat: 4° 10' 39.65668" N   | E: 328531.312 m                     |
| Long: 73° 27' 18.58608" E | N: 461936.069 m                     |
| Ellp Height: -94.005 m    | Orth Height: 2.548 m                |
| Island Name: K.Gulhifalhu | Date: 26 <sup>th</sup> January 2020 |

Station Number PSM0052

Monument description & method of survey:

- Concrete cast in situ to a 0.3m radius cylinder, 0.9m in length. 1.5m rebar driven in the ground.

- Monument labeled with s/s plate stating the point Id "PSM0052"

- +0.1m above ground level
- GNSS static survey method
- Vertical datum corrected to MSL established by Maldives Metreological Services for Hulhule' tide gauge

General site condition & access:

- Easy access
- Near small shrubs and bushes
- Next to an open road
- Close to the Geo bags on the beach