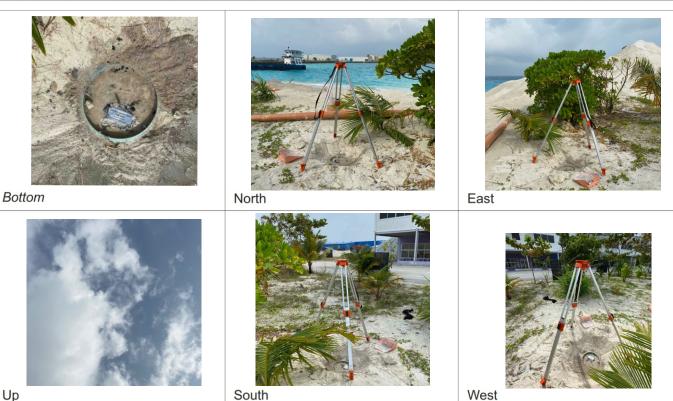

Monument description & method of survey:

- Concrete cast in situ to a 0.3m radius cylinder, 0.9m in length. 1.5m rebar driven in the ground.

- Monument labeled with s/s plate stating the point Id "PSM0051"

- +0.1m above ground level
- GNSS static survey method
- Vertical datum corrected to MSL established by Maldives Metreological Services for Hulhule' tide gauge

General site condition & access:

- Easy access
- Near small amount of vegetation
- Next to an open road
- Close to the beach

Owner: Royal Boskalis Westminster N.V.

South

West

MALDIVES LAND AND SURVEY AUTHORITY, MINISTRY OF HOUSING AND INFRASTRUCTURE, Ameenee Magu, Maafannu, Male', 20392, Maldives, Office (PABX): +(960) 3004300, Fax: +(960) 3004254, Email: survey@mhe.gov.mv, Web: www.surveyofmaldives.gov.mv, www.mhe.gov.mv