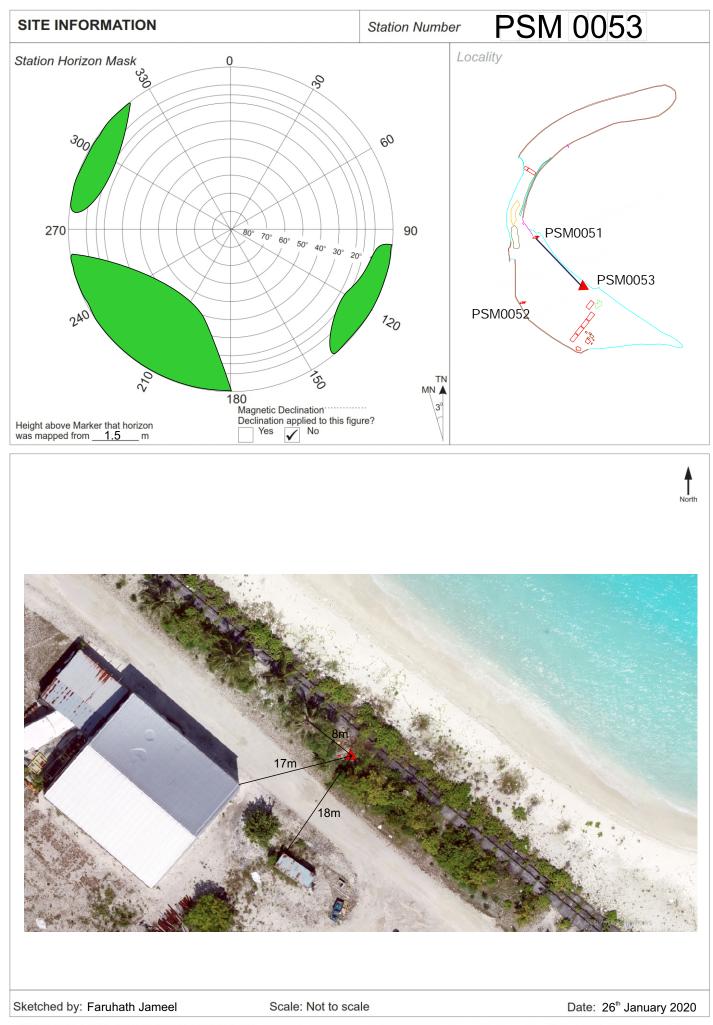

### **CONTROL POINT DETAILS**

| CONTROL POINT DETAILS     | Station Number PSM0053              |  |
|---------------------------|-------------------------------------|--|
| Coordinate Information    |                                     |  |
| Geodetic                  | Grid                                |  |
| WGS 84                    | UTM Zone 43                         |  |
| Lat: 4° 10' 41.92161" N   | E: 328785.538 m                     |  |
| Long: 73° 27' 26.82522" E | N: 462005.139 m                     |  |
| Ellp Height: -93.982 m    | Orth Height: 2.577 m                |  |
| Island Name: K.Gulhifalhu | Date: 26 <sup>th</sup> January 2020 |  |

- +0.1m above ground level
- GNSS static survey method
- Vertical datum corrected to MSL established by Maldives Metreological Services for Hulhule' tide gauge
- Datum Point

General site condition & access:

- Easy access
- Near small shrubs and bushes
- Next to an open road
- Close to the Geo bags on the beach

Owner: Royal Boskalis Westminster N.V.

MALDIVES LAND AND SURVEY AUTHORITY, MINISTRY OF HOUSING AND INFRASTRUCTURE, Ameenee Magu, Maafannu, Male', 20392, Maldives, Office (PABX): +(960) 3004300, Fax: +(960) 3004254, Email: survey@mhe.gov.mv, Web: www.surveyofmaldives.gov.mv, www.mhe.gov.mv